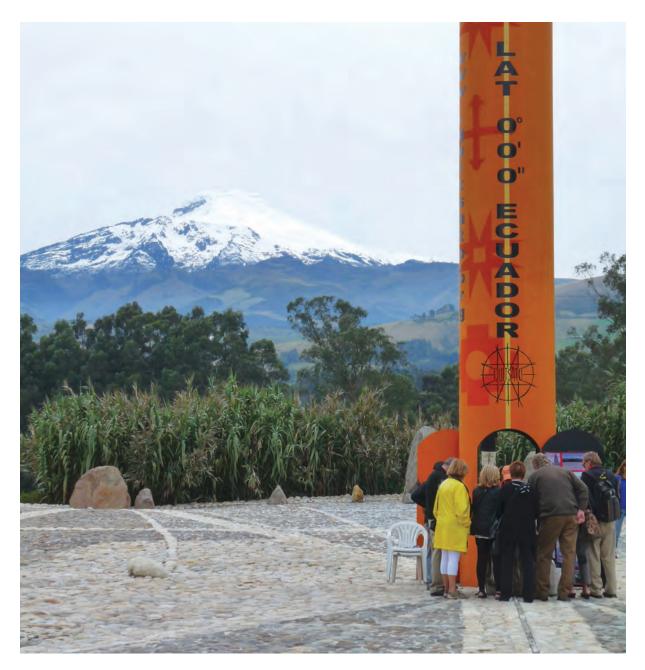

## Photograph A for Question 2

Copyright Acknowledgements:

Question 2 Photograph A Question 6 Fig. 8 M. Fretwell © UCLES. Adapted from: © U.S. Bureau of Labor Sta is ics.

Permission to reproduce items where third-party owned material protected by copyright is included has been sought and cleared where possible. Every reasonable effort has been made by the publisher (UCLES) to trace copyright holders, but if any items requiring clearance have unwittingly been included, the publisher will be pleased to make amends at the earliest possible opportunity.